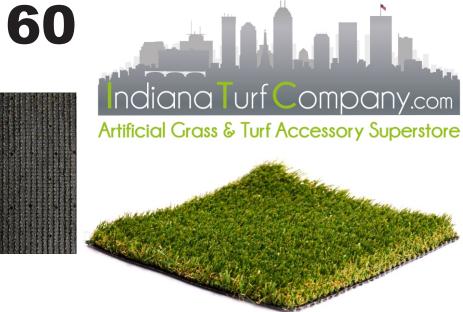

## **MUNSTER 60**

Face Weight: 60 oz Total Weight: 90 oz Pile Height: 1.15" Yarn: Monofilament Polyethylene C Shape + PP Curl Yarn Color: Field & Forest Green Thatch: Texturize PE Thatch Color: Brown Backing: 30oz Polyethylene Coating: Double Fabric PU glue Machine Gauge: 3/8" Stich: 17/10cm Infill: not required Infill Ratio: n/a Drain Rate: 42" per hour Full Roll: 15 x 100' Warranty: 10 years Flammability Test: Pass Lead Test: Pass Solar Status: UV resistant Turf Temp Rating: - 15% Softness Rating: 2 of 5 Visual Rating: 4 of 5 Intended Use: Dog / Pet applications, Heavy Traffic, Drainage intensive, Multi-purpose high wear resistency

MUNSTER 60 is our main <u>pet grass</u>. It's a very high-density yet drainage friendly and wear resistant turf product. It is manufactured to our exact spec to be what we feel is the absolute best all around pet turf grass product on the market currently. Put simply, it's awesome stuff, multi-use and cross compatible. It's great for projects with heavy dog use, high traffic entertainment or sports use as well as commercial space environments with any kind of heavy activity. Truly built to last."