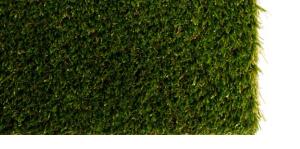

## **MUNSTER 60**

Face Weight: 60 oz Total Weight: 90 oz Pile Height: 1.15" Yarn: Monofilament Polyethylene C Shape + PP Curl Yarn Color: Field & Forest Green Thatch: Texturize PE Thatch Color: Brown Backing: 30oz Polyethylene Coating: Double Fabric PU glue Machine Gauge: 3/8" Stich: 17/10cm Infill: not required Infill Ratio: n/a Drain Rate: 42" per hour Full Roll: 15 x 100' Warranty: 10 years Flammability Test: Pass Lead Test: Pass Solar Status: UV resistant Turf Temp Rating: - 15% Softness Rating: 2 of 5 Visual Rating: 4 of 5 Intended Use: Dog / Pet applications, Heavy Traffic, Drainage intensive, Multi-purpose high wear resistency

MUNSTER 60 is our main <u>pet grass</u>. It's a very high-density yet drainage friendly and wear resistant turf product. It is manufactured to our exact spec to be what we feel is the absolute best all around pet turf grass product on the market currently. Put simply, it's awesome stuff, multi-use and cross compatible. It's great for projects with heavy dog use, high traffic entertainment or sports use as well as commercial space environments with any kind of heavy activity. Truly built to last."